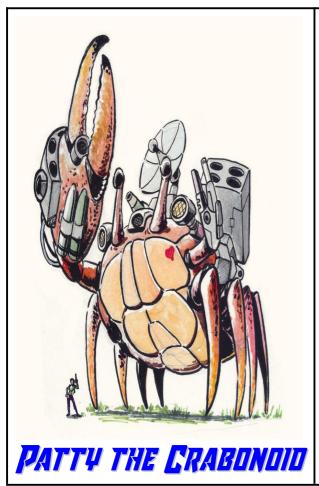

# **Jeranos**

| XP CURRENT     | XP LIFE |
|----------------|---------|
| REPUTATION     | 'MONEY' |
| BIOBORS: PATTY |         |

| <b>B</b> 00 | 4 |
|-------------|---|
| SCIENCE     | 2 |
| CONTROL     | 3 |
| STYLE       | 7 |
| RUMBLE      | A |