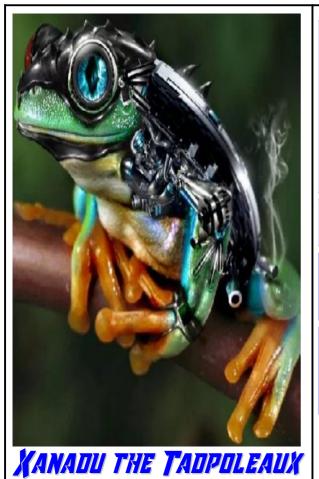

# RYBAK PLITHGARD

| XP CURRENT      | XP LIFE |
|-----------------|---------|
| REPUTATION      | 'MONEY' |
| BIOBORS: XANADU |         |

| <b>B</b> 00 | 3 |
|-------------|---|
| SCIENCE     | 2 |
| CONTROL     | 4 |
| STYLE       | 3 |
| RUMBLE      | 2 |